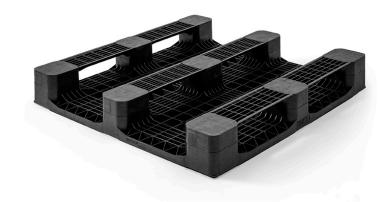

#### **GENERAL**

| Dimensions (mm):   | 1200x1200 |
|--------------------|-----------|
| Length (mm)        | 1200      |
| Width (mm)         | 1200      |
| Height (mm):       | 165       |
| Weight (kg):       | 23.8      |
| Static load (kg):  | 7500      |
| Dynamic load (kg): | 2000      |
| Load in rack (kg): | 1375      |
| Bottom:            | 3 runners |
| Upper deck:        | open deck |