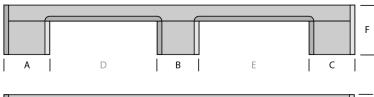

### **DIMENSIONS**

| Α   | В   | С   | D   | E   | F   |
|-----|-----|-----|-----|-----|-----|
| 210 | 150 | 210 | 315 | 315 | 165 |
| G   | Н   | 1   | J   | K   | L   |
| 210 | 150 | 210 | 315 | 315 | 165 |