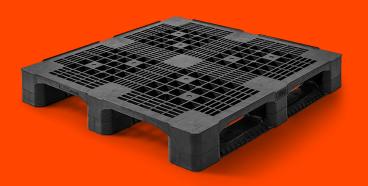

#### **GENERAL**

| Dimensions (mm):   | 1200x1200 |
|--------------------|-----------|
| Length (mm)        | 1200      |
| Width (mm)         | 1200      |
| Height (mm):       | 165       |
| Weight (kg):       | 23.8      |
| Static load (kg):  | 7500      |
| Dynamic load (kg): | 2000      |
| Load in rack (kg): | 1375      |
| Bottom:            | 3 runners |
| Upper deck:        | open deck |