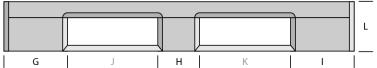

### **DIMENSIONS**

| Α   | В   | С   | D   | E   | F   |
|-----|-----|-----|-----|-----|-----|
| 210 | 150 | 210 | 315 | 315 | 165 |
| G   | Н   | 1   | J   | K   | L   |
| 210 | 150 | 210 | 315 | 315 | 165 |