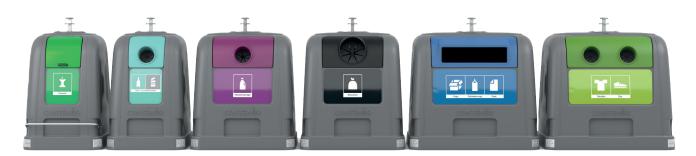

## Egenskaper >

- Produsert i HDPE og er derfor bestandig mot slag og støt.
- Innfarging og konstruksjon er laget for å stå mot UV-stråler og inntrening av vann.
- Produsert av miljøvennlige, resirkulerbare materialer.
- Ingen tungmetaller er brukt i pigmentene.
- Kroppen er tekniskt designet for å gjøre den robust og motstandsdyktig. Eksklusivt design fra CONTENUR.
- Innkast i ulike størrelser gjør containeren egnet for alle fraksjoner.
- Innehar EN 13071 sertifisering

## 3 størrelser anpasset alle fraksjoner >

3600 L

2800 L

2000 L

Design

Tilgjengelighet

## Utstyr >

- Løftesystem: Kinshofer, 2-krok.
- Innkasthøyde på 1180 mm imøtekommer universell utforming.
- Løftesystemet er laget av materiell som ikke ruster.

Valgmuligheter for innkast, tilpasset alle typer fraksjoner

- Overlappende bunnluker for å unngå at væske og avfall kommer ut.
- Innkast på 1 eller 2 sider.

Mulighet for apning av luke med pedal

Produsert av miljøvennlige og resirkulerbare materialer

Ulike løftesystem